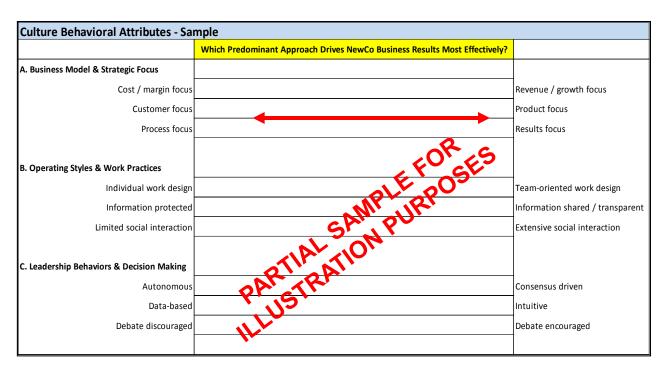

### Getting to the "True North" of culture:

# What is each company's current predominant approach or viewpoint?

## Which attributes, values & behaviors drive desired results most effectively?